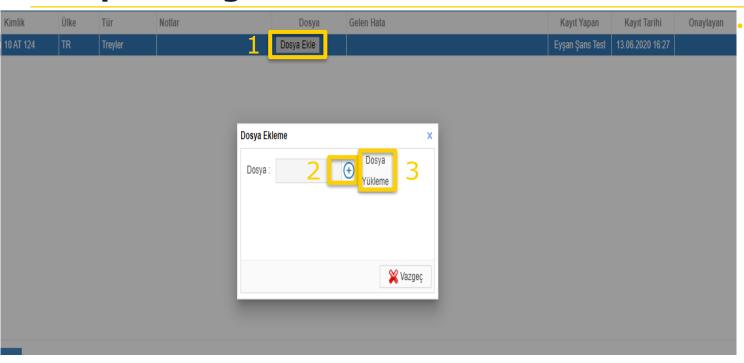

#### 7- Uploading Vehicle Licence

**Upon completing** registrations, upload Vehicle Registration Card(Taşıt Kartı) for registered plates in Turkey and Vehicle **Licences for** foreign registered vehicles by clicking Add File on the 2nd field.

After choosing the documents, complete the procedure with File Upload button.