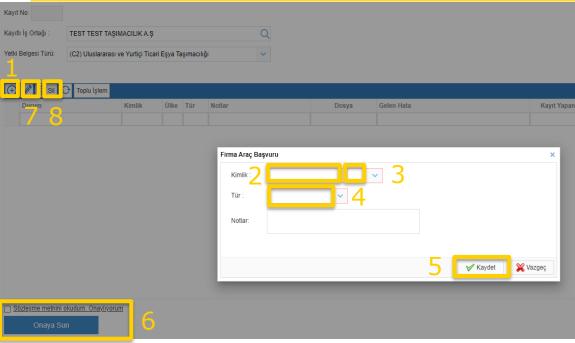

#### **5-Plate Registration**

 The changes through the button pointed at 7, and the deletion through the button pointed at 8 can be completed.

- On the screen opening in the 3rd Step, Plate number on the 2nd field, Nationality on the 3rd field, and Type on the 4th field shall be entered.
- After filling, proceed by clicking Save.
- Upon completion of this screen, check the box «I confirm that I have read and agree to the text of the contract.» and click Send to Apr.

#### 6-Toplu Plaka Bilgilerini Kaydetme

- İki veya daha fazla plaka kaydetmek istediğinizde, Toplu işlem butonuna tıklayınız.
- Açılan ekranda, 2 no.lu alana Excel'de oluşturduğunuz şablonu yapıştırınız.
- 3 no.lu İçeri Aktar butonuna tıkladıktan sonra, 4 no.lu Toplu Eklemeyi Başlat butonuna tıklayarak işlemi tamamlayınız.

#### 6-Multiple Plate Registration

- In order to register two or more plate, choose Multiple Operations.
- On the opening window, paste the table you have formed on your Excel on the 2nd field.
- Following this, click Import button on 3rd and Upload on 4th.