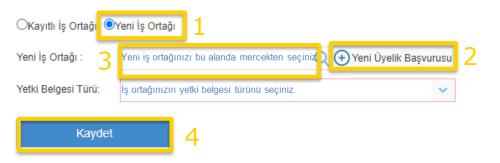

#### 8-Registering New Business Partner

Notice: Certificate of Authority Type will be chosen by the one doing registration. In order to prevent any setback, It is advised to enter correct information.

- In order to register a Business Partner that is not registered on the system, click the button at 1st.
- You will be directed to the related window with «New Membership Application».
- On the following window, fill the information of your Business Partner check the CAPTCHA(I'm not a robot) box and click Send button.
- After this step, you can find your Business Partner on the New Business Partner field with search button on the previous window and proceed by choosing it.