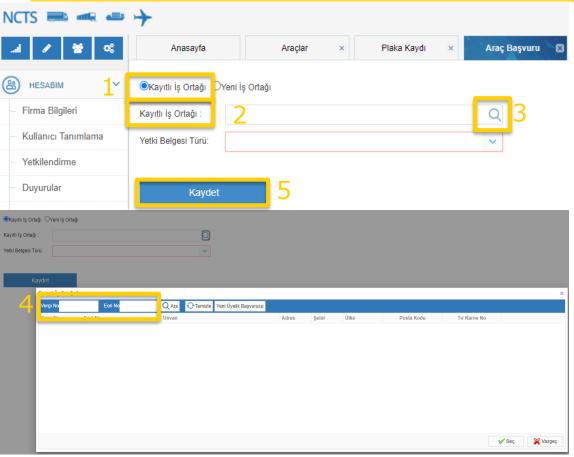

#### **4-Registered Business Partner**

- By choosing Registered Business
  Partner, on the search field, you
  can search your own company or
  previously registered Business
  partner by Tobbund
- You can search Tobbund
   Business Partner by search
   button pointed at 3rd Step
   database which are not
   registered for your company by
   its VAT or EORI number. Upon
   that, simply choose the relevant
   row to proceed.
- Please do not forget to click Save button after its completed.