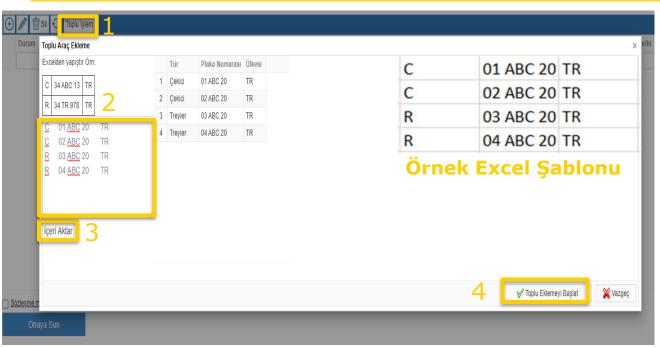

#### 6-Toplu Plaka Bilgilerini Kaydetme

- İki veya daha fazla plaka kaydetmek istediğinizde, Toplu işlem butonuna tıklayınız.
- Açılan ekranda, 2 no.lu alana Excel'de oluşturduğunuz şablonu yapıştırınız.
- 3 no.lu İçeri Aktar butonuna tıkladıktan sonra, 4 no.lu Toplu Eklemeyi Başlat butonuna tıklayarak işlemi tamamlayınız.

#### 6-Multiple Plate Registration

- In order to register two or more plate, choose Multiple Operations.
- On the opening window, paste the table you have formed on your Excel on the 2nd field.
- Following this, click Import button on 3rd and Upload on 4th.