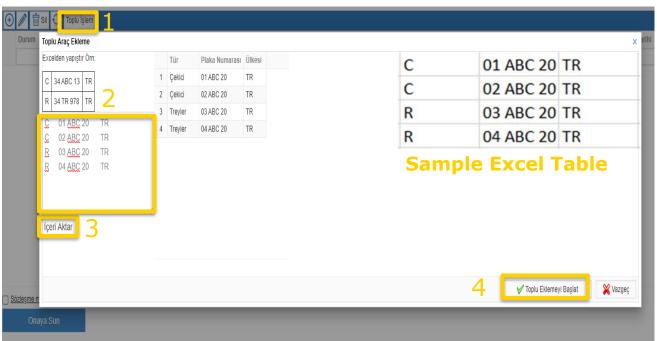

#### 6-Toplu Plaka Bilgilerini Kaydetme

- İki veya daha fazla plaka kaydetmek istediğinizde, Toplu işlem butonuna tıklayınız.
- Açılan ekranda, 2 no.lu alana Excel'de oluşturduğunuz şablonu yapıştırınız.
- 3 no.lu İçeri Aktar butonuna tıkladıktan sonra, 4 no.lu Toplu Eklemeyi Başlat butonuna tıklayarak işlemi tamamlayınız.

#### 6-Multiple Plate Registration

- In order to register two or more plate, choose Multiple Operations.
- On the opening window, paste the table you have formed on your Excel on the 2nd field.
- Following this, click Import button on 3rd and Upload on 4th.