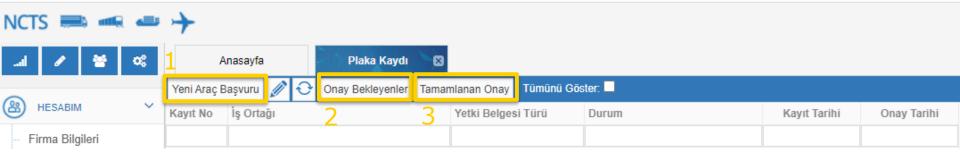

#### 3- Plate Registration

- Continue to next screen by clicking New Vehicle Application.
- The plate numbers waiting for approval can be displayed through Pending Approval and,
- Approved plate numbers by Tobbund that are ready to use for transit can be displayed through Completed Approval.