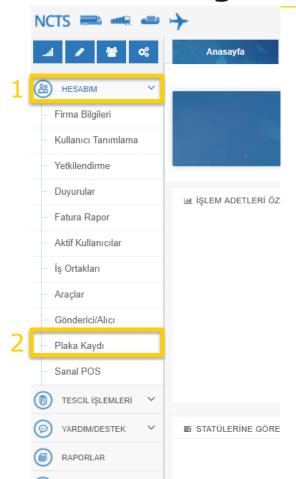

#### 2- Plate Registration

 On Homepage click MY ACCOUNT on the left-handside and following Plate Registration.